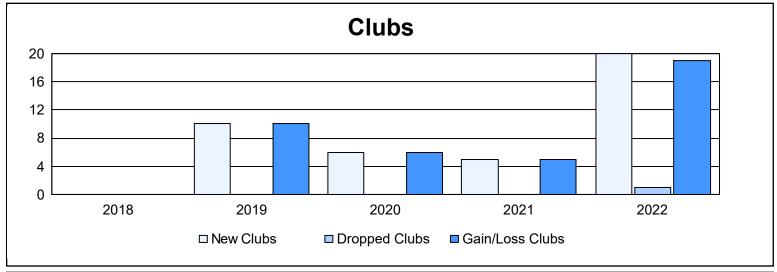

District 325 J As of June 2022 Cumulative

| Year      | New<br>Clubs | Dropped<br>Clubs | Gain/<br>Loss<br>Clubs | New<br>Members | Charter<br>Members | Reinstate<br>Members | Transfer<br>Members | Total<br>Member<br>Added | Total<br>Members<br>Dropped | Gain/<br>Loss<br>Members |
|-----------|--------------|------------------|------------------------|----------------|--------------------|----------------------|---------------------|--------------------------|-----------------------------|--------------------------|
| 2017-2018 | 0            | 0                | 0                      | 165            | 30                 | 32                   | 1                   | 228                      | 252                         | -24                      |
| 2018-2019 | 10           | 0                | 10                     | 131            | 245                | 8                    | 1                   | 385                      | 206                         | 179                      |
| 2019-2020 | 6            | 0                | 6                      | 87             | 131                | 2                    | 0                   | 220                      | 275                         | -55                      |
| 2020-2021 | 5            | 0                | 5                      | 177            | 161                | 8                    | 4                   | 350                      | 255                         | 95                       |
| 2021-2022 | 20           | 1                | 19                     | 331            | 443                | 8                    | 3                   | 785                      | 402                         | 383                      |
| Average   | 8            | 0                | 8                      | 178            | 202                | 12                   | 2                   | 394                      | 278                         | 116                      |