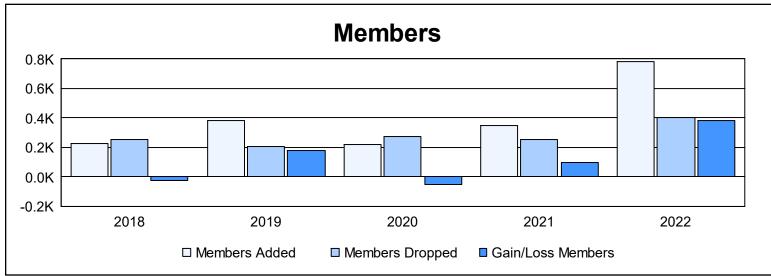

District 325 J As of June 2022 Cumulative

| Year      | New<br>Clubs | Dropped<br>Clubs | Gain/<br>Loss<br>Clubs | New<br>Members | Charter<br>Members | Reinstate<br>Members | Transfer<br>Members | Total<br>Member<br>Added | Total<br>Members<br>Dropped | Gain/<br>Loss<br>Members |
|-----------|--------------|------------------|------------------------|----------------|--------------------|----------------------|---------------------|--------------------------|-----------------------------|--------------------------|
| 2017-2018 | 0            | 0                | 0                      | 165            | 30                 | 32                   | 1                   | 228                      | 252                         | -24                      |
| 2018-2019 | 10           | 0                | 10                     | 131            | 245                | 8                    | 1                   | 385                      | 206                         | 179                      |
| 2019-2020 | 6            | 0                | 6                      | 87             | 131                | 2                    | 0                   | 220                      | 275                         | -55                      |
| 2020-2021 | 5            | 0                | 5                      | 177            | 161                | 8                    | 4                   | 350                      | 255                         | 95                       |
| 2021-2022 | 20           | 1                | 19                     | 331            | 443                | 8                    | 3                   | 785                      | 402                         | 383                      |
| Average   | 8            | 0                | 8                      | 178            | 202                | 12                   | 2                   | 394                      | 278                         | 116                      |